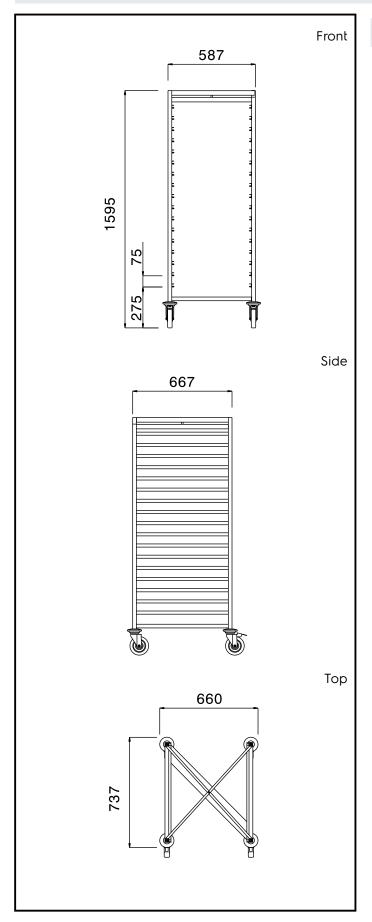

## **Key Information:**

External dimensions, Width:

361260 (CTR172SS)660 mmExternal dimensions, Depth:737 mmExternal dimensions, Height:1595 mmWheel material:Zinc platedWheel diameter:Ø 125Net weight:26 kg